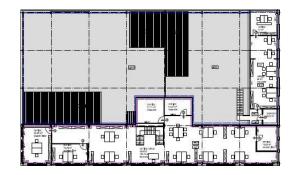

status      | Existing    |
|----------------------|-------------|
| Year of construction | 2004        |
| Parking ratio        | 1 / 50 sq m |
| Total building area  | 2 503 sq m  |

# 

### **Commercial terms**

| Office space*      | after login * |
|--------------------|---------------|
| Parking            | after login * |
| Service charge*    | after login * |
| Minimum lease term | after login * |
| Availability       | after login * |

\* Asking terms for m<sup>2</sup>/month

Location



Available space Building completely leased



# officefinder.ro

### Standard fit-Out

- Air conditioning
- T Suspended ceiling
- C Telephone cabling
- Computer cabling
- 4 Power cabling
- Smoke detectors
- ≈ Carpeting
- Fibre optics

### Switchboard

Ħ

Openable windows

### Typical floor plan



### **Public transport**

Metro: M2 Bus: 135, 243, 343, 450, 461 Tram: 16, 36, 5

Contact

& +40 21 302 3400 More information