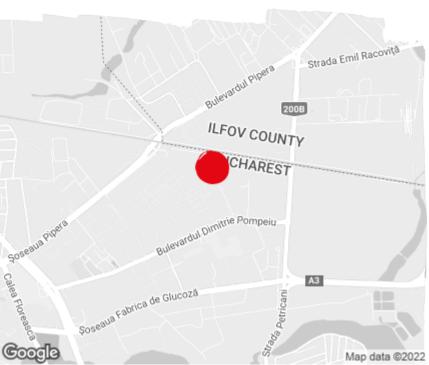

## Iride Business Park - Building 15

Bucharest, Sector 2, 9-9A Dimitrie Pompeiu blvd.

| Building status      | Existing    |
|----------------------|-------------|
| Year of construction | 2004        |
| Parking ratio        | 1 / 50 sq m |
| Total building area  | 2 503 sq m  |

\* Asking terms for m<sup>2</sup>/month

Location

Available space Building completely leased